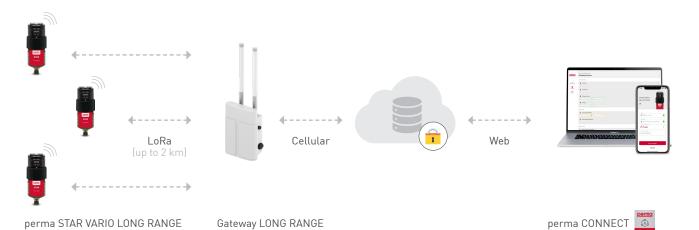

## perma STAR VARIO LONG RANGE

Electro-mechanical, weekly and monthly time settings, four cartridge sizes and LoRa connectivity.

perma STAR VARIO LONG RANGE combines all the performance features of the perma STAR VARIO with the new features of LoRa connectivity and a backlit display. The system utilises LoRaWAN network architecture in which gateways relay messages between the perma STAR VARIO LONG RANGE lubrication system and the central network server.

System users can view the operational status of all connected lubricators via the perma CONNECT application. For each perma STAR VARIO LONG RANGE lubrication system, a status update is sent hourly, or whenever a status change occurs. Remote control of the drive unit is also achieved via the perma CONNECT application which includes turning the device on/off, changing settings or even running a purge cycle.

More information can be found on our website www.perma.com.au

CE LoRa

MADE IN **GERMANY** 

*FECHNICAL DATA* 

<sup>+</sup> LoRa communication up to 2 km line-of-sight. Dependent on a number of factors, including signal interference and density of obstructions/structures between the gateways and lubricators