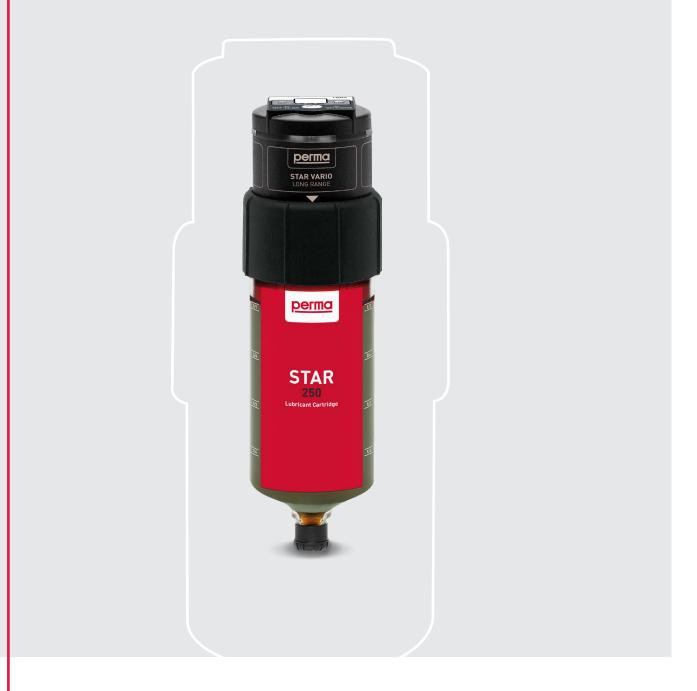

## perma STAR VARIO LONG RANGE

Electro-mechanical, weekly and monthly time settings, four cartridge sizes and LoRa connectivity.

perma STAR VARIO LONG RANGE combines all the performance features of the perma STAR VARIO with the new features of LoRa connectivity and a backlit display. The system utilises LoRaWAN network architecture in which gateways relay messages between the perma STAR VARIO LONG RANGE lubrication system and the central network server.