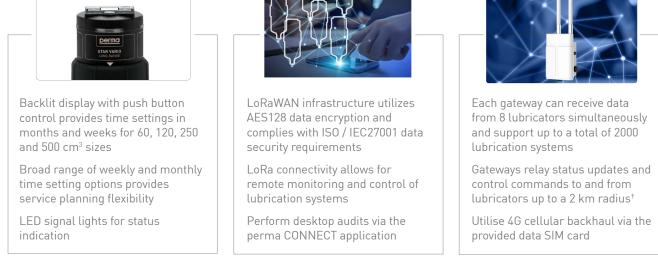

## perma STAR VARIO LONG RANGE

Electro-mechanical, weekly and monthly time settings, four cartridge sizes and LoRa connectivity.

perma STAR VARIO LONG RANGE combines all the performance features of the perma STAR VARIO with the new features of LoRa connectivity and a backlit display. The system utilises LoRaWAN network architecture in which gateways relay messages between the perma STAR VARIO LONG RANGE lubrication system and the central network server.

System users can view the operational status of all connected lubricators via the perma CONNECT application. For each perma STAR VARIO LONG RANGE lubrication system, a status update is sent hourly, or whenever a status change occurs. Remote control of the drive unit is also achieved via the perma CONNECT application which includes turning the device on/off, changing settings or even running a purge cycle.