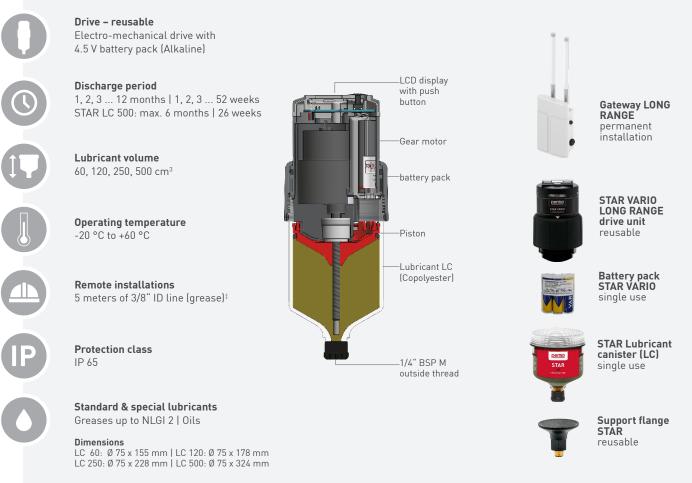

## perma STAR VARIO LONG RANGE

Electro-mechanical, weekly and monthly time settings, four cartridge sizes and LoRa connectivity.

perma STAR VARIO LONG RANGE combines all the performance features of the perma STAR VARIO with the new features of LoRa connectivity and a backlit display. The system utilises LoRaWAN network architecture in which gateways relay messages between the perma STAR VARIO LONG RANGE lubrication system and the central network server.

System users can view the operational status of all connected lubricators via the perma CONNECT application. For each perma STAR VARIO LONG RANGE lubrication system, a status update is sent hourly, or whenever a status change occurs. Remote control of the drive unit is also achieved via the perma CONNECT application which includes turning the device on/off, changing settings or even running a purge cycle.

More information can be found on our website www.perma.com.au

CE LoRa

MADE IN **GERMANY** 

*FECHNICAL DATA* 

<sup>+</sup> LoRa communication up to 2 km line-of-sight. Dependent on a number of factors, including signal interference and density of obstructions/structures between the gateways and lubricators

<sup>‡</sup>Limits depend on line ID, grease type, temperature and the resistance to flow presented by lubrication point itself. Extending line lengths delays the delivery of first grease and may prevent lubricant delivery altogether